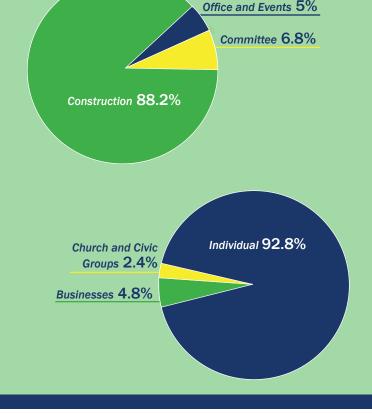

# Volunteers

This fiscal year **1,451** volunteers contributed 20,771 hours.

Because of volunteers,
Habitat for Humanity Susquehanna
saved \$450,039 in labor cost.

### Over \$50,000

Bank of America Foundation, Inc. Harford County Government The Harry and Jeanette Weinberg Foundation, Inc. Maryland Affordable **Housing Trust** 

### \$20,000 - \$49,999

The Harford Mutual **Insurance Companies** The Home Depot Foundation Maryland Energy Administration MD Dept. of Housing and Community Development State of Maryland Wells Fargo Home Mortgage

### \$10,000 - \$19,999

Battelle Eastern Science And Techology Center Chesapeake Environmental Management The Morris A. and Clarisse Mechanic Foundation Inc. Rosedale Federal Savings and Loan Association Iim Wilhelm York Building Products Company

### \$5,000 - \$9,999

Bel Air United Methodist Church Cecil County Video Lottery Terminal Kohl's Mountain Christian Church Orbital ATK St. Margaret Parish

### \$1,000 - \$4,999

APG Post Chapel Tom Borg James and Donna Chason Chesapeake Employers' Insurance Company Church of the Holy Spirit Sarah Colenda Adam Datesman and Dr. Julie Ducharme The Dresher Foundation Exit Preferred Realty LLC Facility Engineering Services Kevin Ferrell Steven and Maggie Fulkrod Tyson Gischel