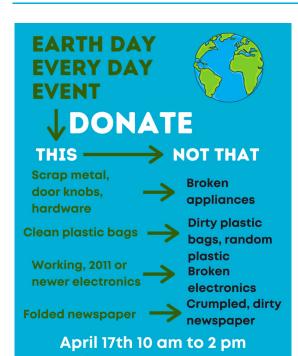

# Earth Day Every Day at the Aberdeen ReStore

Our Aberdeen ReStore's Earth Day Every Day Event is April 17th from 10 AM to 2 PM! We want to have a great day filled with RECYCLING FUN, so please check out this donation graphic for some information on what we will be accepting!

As always, visit our <u>website</u> to see a COMPLETE list of what we do and do not accept for donations.