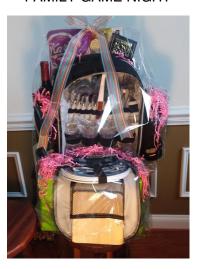

If you want to support our Hard Hats & Meals event but aren't hungry, then buy our raffle tickets! These amazing raffle baskets (shown below) are only \$20 per ticket! Drawing will be held May 1st.

#### to purchase meals or raffle baskets

**COFFEE BREAK** 

**BASKET OF CHEER** 

**FAMILY GAME NIGHT** 

TASTE OF ITALY